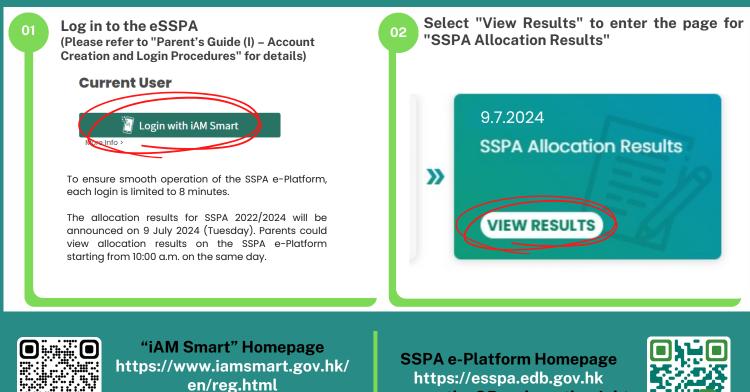

## **Viewing Secondary School Places Allocation Results**

or scan the QR code on the left

or scan the QR code on the right

**EDUCATION** SSPA e-Platform Parent's Guide (VI) 

Secondary School Places Allocation (SSPA) 2022/2024

## The allocation result will be shown on the page.