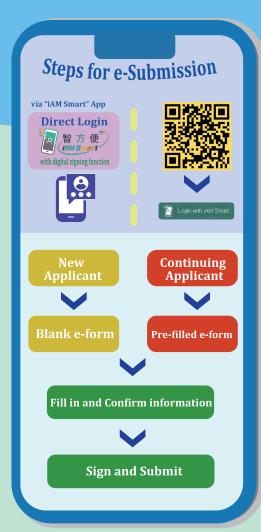

- Types of Applicant
- **Continuing Applicant** (Has received student grant in the 2023/24 school year)
- **New Applicant** (Has not received student grant in the 2023/24 school year)
- Benefits of e-Submission
- **Easy Filling of e-form**
- **Direct Upload of Documents**
- **Instant Check of Application Status**
- **Prompt Receipt of Grant**
- Method of e-Platform Login 🖊
- Via "iAM Smart" App
- Or Scan the QR code