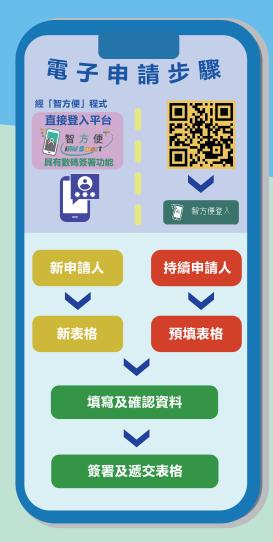

# 學生津貼電子申請 (2024/25 學年)

電子平台將於2024年9月中啟用



適用於

其子女就讀以下學校類別的家長或監護人:

幼稚園

₩小學

● 中學日校

♦♦特殊學校

有關學生津貼詳情,請瀏覽 https://www.edb.gov.hk 或 掃 描 此 二 維 碼 查詢熱線: 38502000







### ▶申請人類別▶

- √ 持續申請人
  (於 2023 / 24 學年已獲發學生津貼)
- √ 新申請人
  (於 2023 / 24 學年未有獲發學生津貼)

#### ▶電子申請的好處 ▶

- 🧐 電子表格容易填
- ③ 補充資料直接交
- ③ 申請狀況即時知
- ③ 津貼獲發更快捷

#### **▶**登入電子平台方法 **▶**

- 透過「智方便」應用程式
- 🕏 或可掃描二維碼登入



政府物流服務署印 出版日期: 2024年2月

## e-Submission of **Student Grant Applications** (2024/25 school year)

The e-platform will open in mid Sep 2024



#### Applicable for

Parents/Guardians of students studying in the following school types:



**Primary Schools** 



For details of Student Grant, please visit the EDB website https://www.edb.gov.hk,or scan this QR code, Hotline: 3850 2000







- Types of Applicant
- **Continuing Applicant** (Has received student grant in the 2023/24 school year)
- **New Applicant** (Has not received student grant in the 2023/24 school year)
- Benefits of