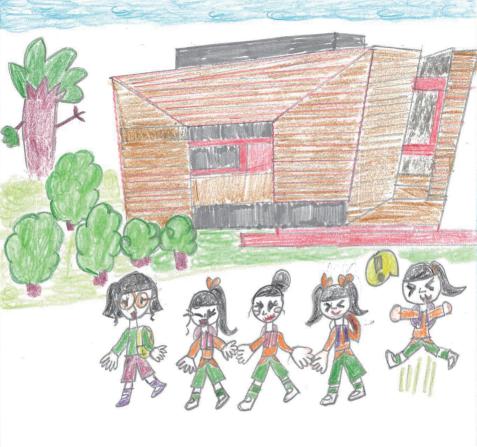

## The Secret Imperial Boy in the Garden

Illustrated & Written by GURUNG Aakriti (Yaumati Kaifong Association School)

I went to visit the Hong Kong Palace Museum with my classmates yesterday. Our Chinese teacher Miss Cheng said we could learn more about Chinese culture. I was very excited about this trip.

There were so many treasures inside the museum, and I liked the painting of the Imperial Garden the most. The painting was about the royal kids playing in the garden. The teacher told me this garden belonged to a Chinese Emperor called Qianlong and the royal family lived there.