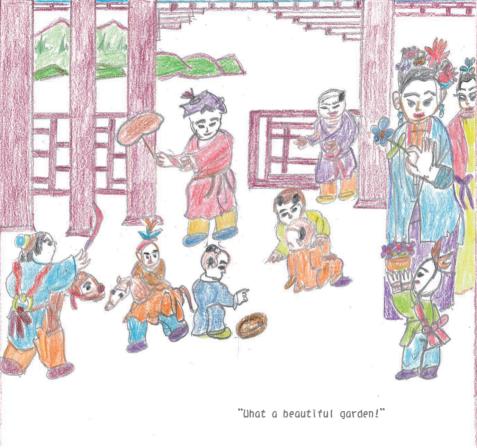

There were so many treasures inside the museum, and I liked the painting of the Imperial Garden the most. The painting was about the royal kids playing in the garden. The teacher told me this garden belonged to a Chinese Emperor called Qianlong and the royal family lived there.

As we walked to the next gallery, I heard some strange giggling sound. I thought, "Who's not behaving in the nuseum?" I looked around and was surprised to see some kids playing hide and seek at the rocks, they were the same group of royal kids we saw in the painting! They looked cute and innocent, and they were having so much