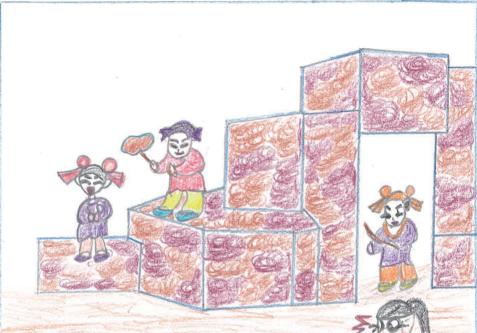

As we walked to the next gallery, I heard some strange giggling sound. I thought, "Who's not behaving in the nuseum?" I looked around and was surprised to see some kids playing hide and seek at the rocks, they were the same group of royal kids we saw in the painting! They looked cute and innocent, and they were having so much

fun.

Suddenly there was a loud cry. One tiny boy dressed in purple silk robe fell down from the rocks and hurt his knees badly. He started crying loudly. Somewhere not far, I saw Mother Queen looking for hin. "Dould he get scolded by his mother?" I thought. I wanted to help him. I should call for help. Luckily, I found a guard. I explained to him that a young boy might need help. He rushed with me to the Imperial Garden. But no one was there in the gallery. "What's going on?" I was speechless. The guard had a strange smile on his face and he left. Was it just my imagination? But it all felt so real to me. So when I saw the statue of Buddha at the next hall. I started praying for that little boy. I hope he was safe and well; no matter what. I heard my teacher calling everyone to assemble and soon we left this beautiful museum. I just wished I could stay longer! It was an unforgettable experience for me and my friends. We learned a lot about Chinese history in this trip. But deep down in my heart, I was still worried about that boy at the Imperial Garden.