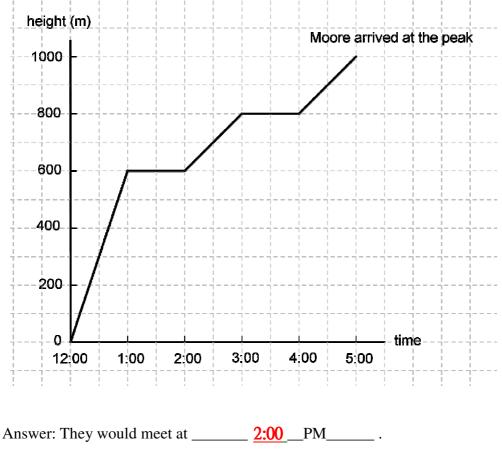

## Sample (6) Answer

Moore climbed Tai Mo Shan in the afternoon. The following figure shows the relationship between his position on the mountain and time from noon to 5 pm. Tina reached the summit of the mountain in the morning and started to walk downhill at noon. She wanted to walk at a uniform speed without taking rest and expected to reach the bottom of the mountain at 5 pm. Suppose Moore and Tina used the same path along the mountain. When would they meet? At that moment, where would they meet in terms of height (m) above sea level?

At that moment, they would be <u><u>600</u> m above sea level.</u>